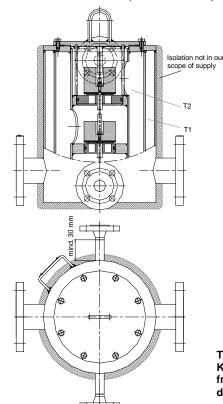

#### Example

without KITO® flame arrester (KITO® VD/TG-...)

T1 Heating room T2 Housing interior

The dimensions of the KITO<sup>®</sup>-Armatures may differ from the original dimensions due to the design.