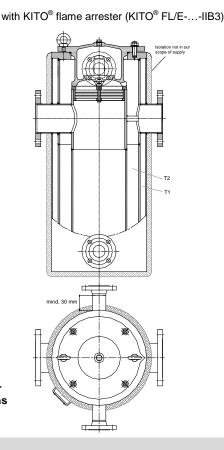

#### Example

without KITO® flame arrester (KITO® VD/TG-...)

T1 Heating room T2 Housing interior

The dimensions of the KITO<sup>®</sup>-Armatures may differ from the original dimensions due to the design.